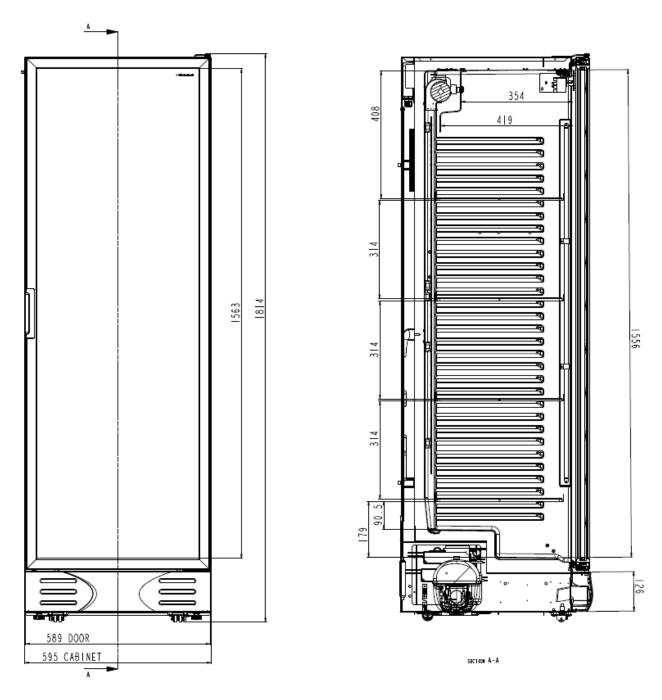

## SECTION VIEW

| ENERGT CLASS                                 |                                                                      |
|----------------------------------------------|----------------------------------------------------------------------|
| Dimensions                                   |                                                                      |
| External Dimensions (WxDxH), mm              | 595*614*1803                                                         |
| Internal Dimensions (WxDxH), mm              | 490*447*1557                                                         |
| External Dimensions With Package (W*D*H), mm | 610*670*1907                                                         |
| Gross Weight (kg)                            | 77                                                                   |
| Net Weight (kg)                              | 69                                                                   |
| Net weight (kg)                              | 69                                                                   |
| Cabinet                                      |                                                                      |
| Inner Liner                                  | Plastic                                                              |
| Number of shelves                            | 5                                                                    |
| Cabinet Back Type                            | Metal (galvanized sheet)                                             |
| Type of feet                                 | 2 Rollers                                                            |
| Lock                                         | Yes, mechanical lock for door                                        |
| Palette Type                                 | Heat Treated Wooden Pallete                                          |
| Canopy                                       | No                                                                   |
| Front Grid                                   | Yes, plastic                                                         |
| Handle                                       | Built-in                                                             |
| Door type                                    | Hinged, Standard Aluminium                                           |
| Self Closing Door                            | Yes                                                                  |
| Glass Type                                   | Standard B-condition, 2 layers & tempered                            |
|                                              |                                                                      |
| Refrigeration                                |                                                                      |
| Cooling Performance                          | B-Cond. (0-10 C°)                                                    |
| Refrigerant                                  | R600                                                                 |
| Refrigerant amount                           | 55 gr                                                                |
| Compressor                                   | TG3116Y_220-240V_50HZ_R600A                                          |
| Condenser                                    | BACK_CONDENSER_25MM_1324MM_STEEL                                     |
| Evaporator                                   | roll-bond                                                            |
| Evaporator Fin Spacing                       | N/A                                                                  |
| Evaporator pipe diameter (mm)                | N/A                                                                  |
| Evaporator dimensions (mm)                   | 1140*470                                                             |
|                                              | (RB Evaporator)                                                      |
| Condenser Fan Type                           | 220-240V_24W with termal protection Ø60_HUNAN_KELI_ENCAPSULATED_COIL |
| Evap Fan Type                                | 220-240V_24W with termal protection Ø60_HUNAN_KELI_ENCAPSULATED_COIL |
| Power and voltage values                     | 270W / 220-240V                                                      |
| Noise level (dB)                             | 55,1                                                                 |
|                                              | 00,2                                                                 |
| Electrical                                   |                                                                      |
| Thermostat                                   | Mechanical_(+1,5/+7)                                                 |
| Canopy Illumination                          | N/A                                                                  |
|                                              | 1x Vertical:                                                         |
| Cabinet Illumination                         | LED_STRIP_HIGH_DENSITY_1100LM_6500K_24VDC_10,08W_L1100_IP54          |
| Drivers                                      | LED_DRIVER_24VDC_15W_TAURAS_EMC_VDC-24015A0283                       |
| Light Switch                                 | YES                                                                  |
| Fan Switch                                   | No                                                                   |
| Compressor (cooling) Switch                  | No                                                                   |
|                                              |                                                                      |
| Color&Artwork                                |                                                                      |
| Sticker                                      | Optional                                                             |
| Handle Color                                 | Black                                                                |
| Outer Cabinet Color                          | Black                                                                |
| Inner Cabinet Color                          |                                                                      |
|                                              | Black                                                                |
| Grid Color                                   | Black<br>Black                                                       |