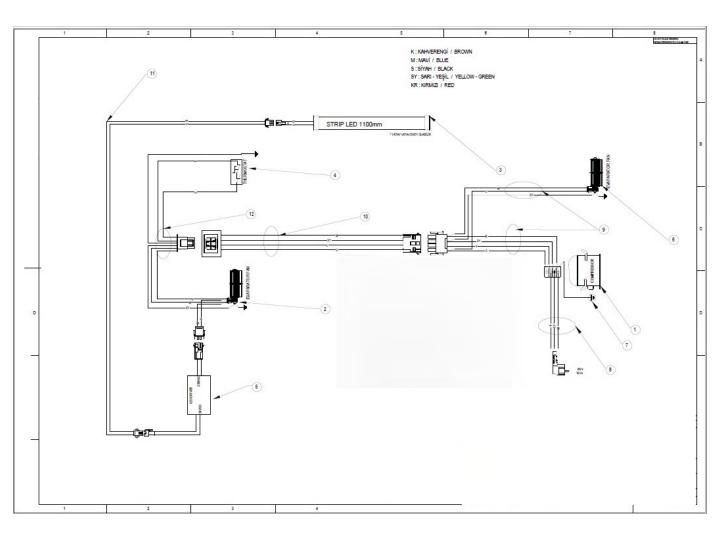

level

#### CL 380 SD BLACK

cold-era

## SECTION VIEW



### CL 380 SD BLACK

# cold-era



#### STICKER ARTWORK INSTRUCTIONS:

The given dimesions are in milimeters

Given dimensions are for ready sticker branding with croped edges.

We kindly ask you to prepare artworks according this given dimensions and place images and words within this dimensions.

The format of the artwork have to be as follows:

- Please prepare and send artworks in one of the following programs
  - PHOTOSHOP
  - ADOBE ILLUSTRATOR
  - FREEHAND
- If you prepare the artwork in PHOTOSHOP please leave «Layers» unpacked as muchas possible and design format must be PSD.
- The resolution of image design should be minimum 120 pixels / inch
- + Colour gradation to be in CMYK Color ModeC

# cold-era

## ELECTRICAL DIAGRAM