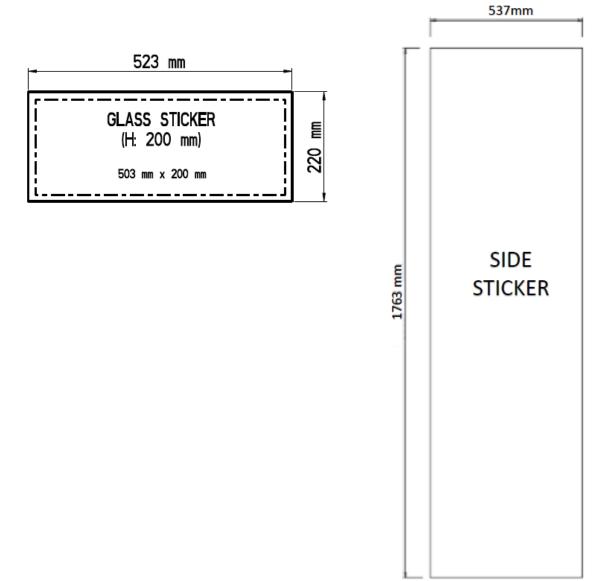

#### STICKER ARTWORK INSTRUCTIONS:

The given dimesions are in milimeters

Given dimensions are for ready sticker branding with croped edges.

We kindly ask you to prepare artworks according this given dimensions and place images and words within this dimensions.

The format of the artwork have to be as follows:

- Please prepare and send artworks in one of the following programs
  - PHOTOSHOP
  - ADOBE ILLUSTRATOR
  - FREEHAND
- If you prepare the artwork in PHOTOSHOP please leave «Layers» unpacked as muchas possible and design format must be PSD.
- The resolution of image design should be minimum 120 pixels / inch
- + Colour gradation to be in CMYK Color ModeC